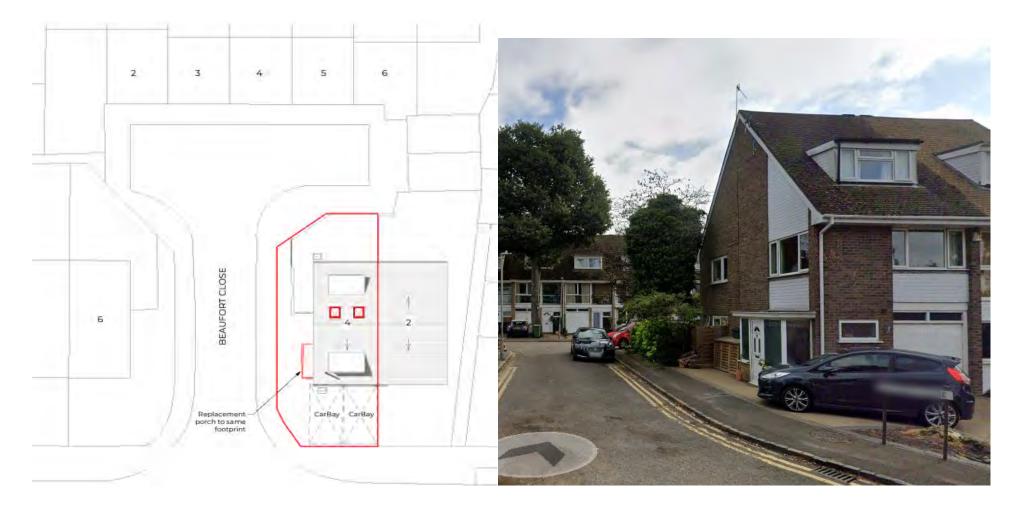

| Address      | 4 Beaufort Gardens                                                                          |
|--------------|---------------------------------------------------------------------------------------------|
| Reference    | <u>24/06521/FUL</u>                                                                         |
| Applicant    | Mr M Cornwell                                                                               |
| Description  | Householder application for insertion of roof lights, log burner flue and replacement porch |
| MTC Decision | No objection                                                                                |