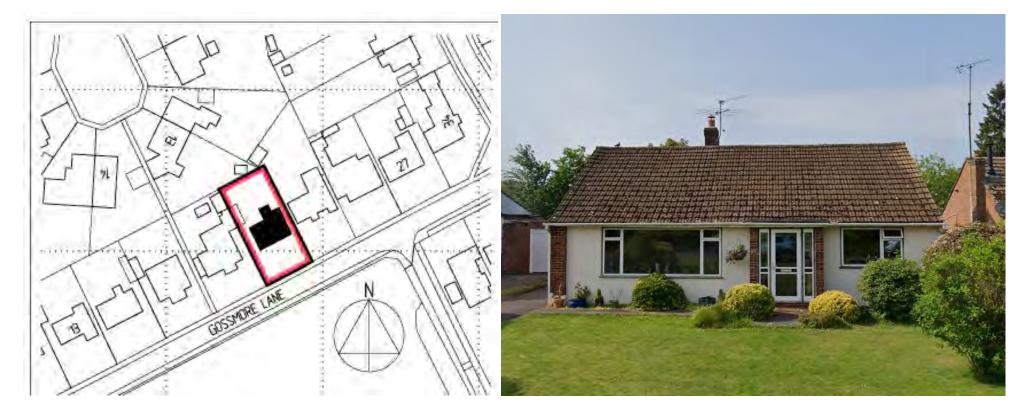

| Address      | 21 Gossmore Lane                                                                                                                                                                                                                                                                                                                                                                                                                                                       |
|--------------|------------------------------------------------------------------------------------------------------------------------------------------------------------------------------------------------------------------------------------------------------------------------------------------------------------------------------------------------------------------------------------------------------------------------------------------------------------------------|
| Reference    | <u>24/06478/VCDN</u>                                                                                                                                                                                                                                                                                                                                                                                                                                                   |
| Applicant    | Mr & Mrs Ellis                                                                                                                                                                                                                                                                                                                                                                                                                                                         |
| Description  | Variation of conditions 2 (Plans) and 3 (Materials) attached to 23/06264/FUL (Householder application for demolition of the existing conservatory, the erection of a new porch and bay window, the erection of a ground floor rear extension, a replacement roof with two front dormer windows and 3 x velux roof lights, rendering to all elevations and alterations to the existing fenestration with increase of ridge height) to allow for subsitution of drawings |
| MTC Decision | No objection                                                                                                                                                                                                                                                                                                                                                                                                                                                           |