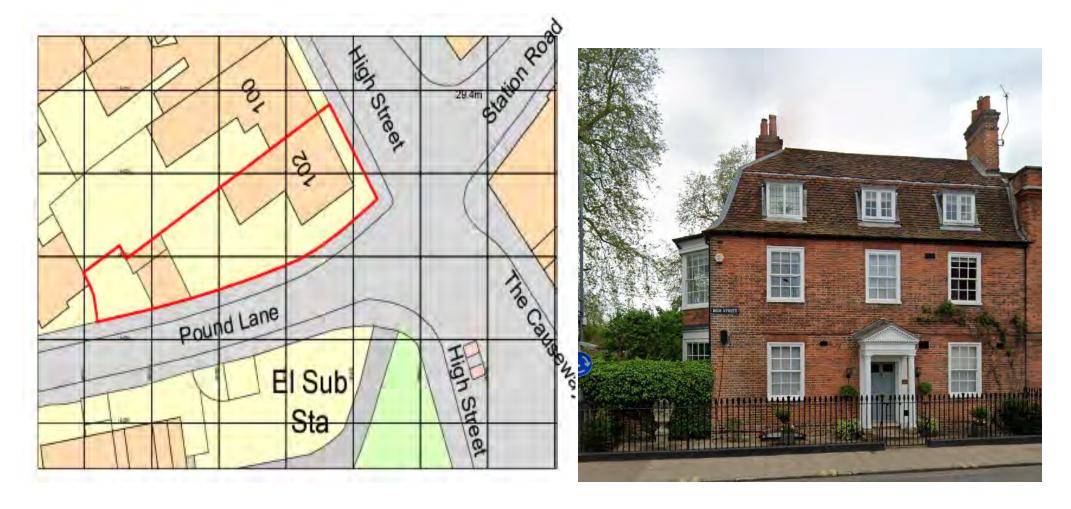

Address**102 High Street**Reference24/06441/LBCApplicantMr Tom TipperDescriptionListed building application for replacement of 2 No. windows to the southwest rear of the propertyMTC DecisionNo objection subject to conservation officer approval