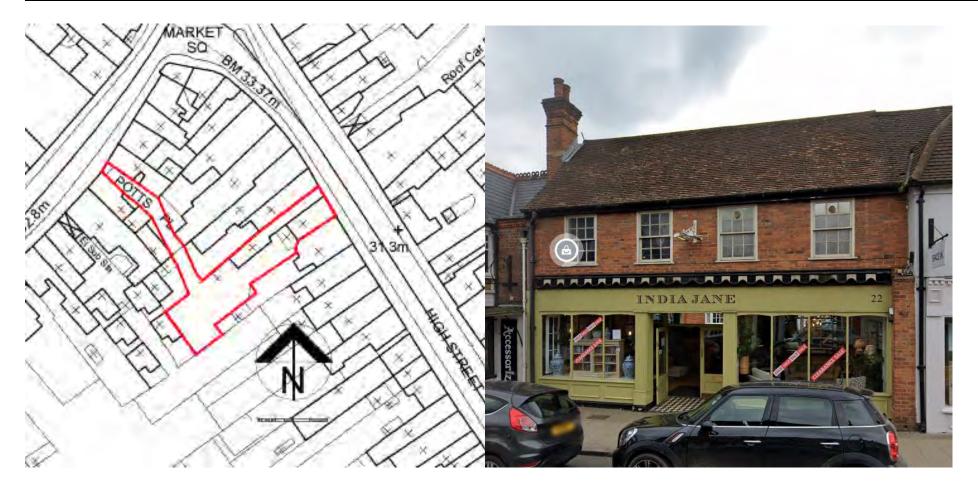

| Address             | 22 High Street                                                                                                   |
|---------------------|------------------------------------------------------------------------------------------------------------------|
| Reference           | <u>24/06498/FUL</u>                                                                                              |
| Applicant           | Sorbon Estates                                                                                                   |
| Description         | Construction of two storey rear extension to form ground and first floor flats with amenity space, cycle and bin |
|                     | storage                                                                                                          |
| <b>MTC</b> Decision | No objection                                                                                                     |