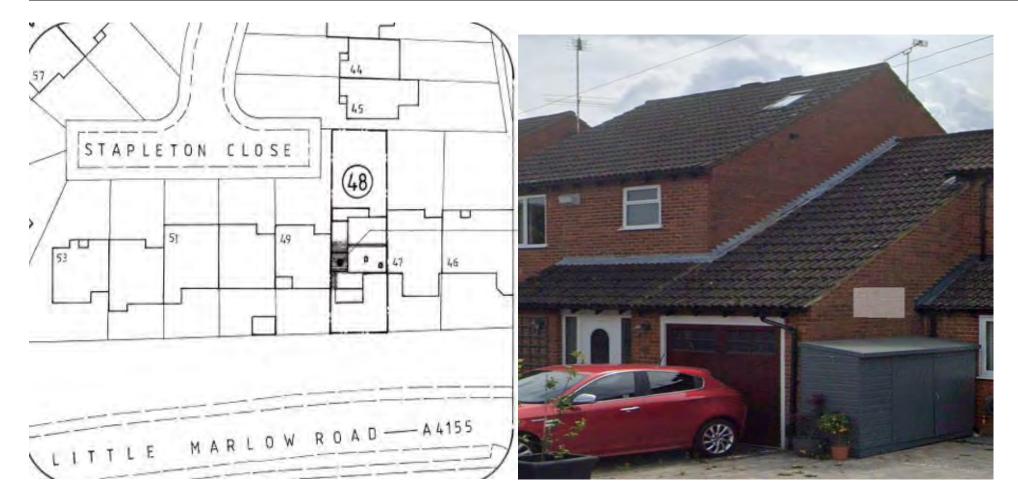

| Address             | 48 Stapleton Close                                                                                                   |
|---------------------|----------------------------------------------------------------------------------------------------------------------|
| Reference           | <u>24/06382/FUL</u>                                                                                                  |
| Applicant           | Mr Ian Elgey                                                                                                         |
| Description         | Householder application for construction of first floor rear extension and lean-to roof infill of rear single storey |
|                     | projection                                                                                                           |
| <b>MTC</b> Decision | No objection                                                                                                         |