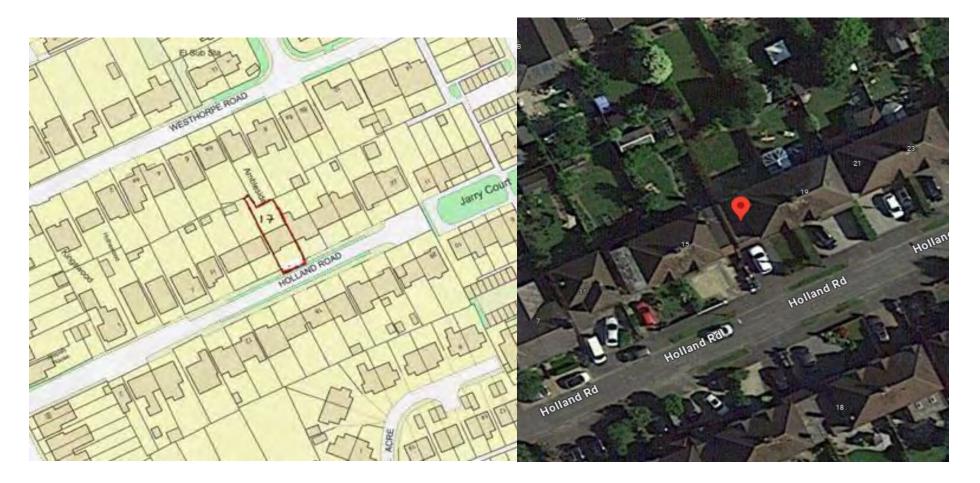

| Address             | 17 Holland Road                                                                                                 |
|---------------------|-----------------------------------------------------------------------------------------------------------------|
| Reference           | <u>24/06371/FUL</u>                                                                                             |
| Applicant           | Mr Joel Bekaert                                                                                                 |
| Description         | Householder application for construction of part two storey, part single storey side and rear extension, single |
|                     | storey front extension and permeable hardstanding to extend front drive                                         |
| <b>MTC</b> Decision | No objection                                                                                                    |