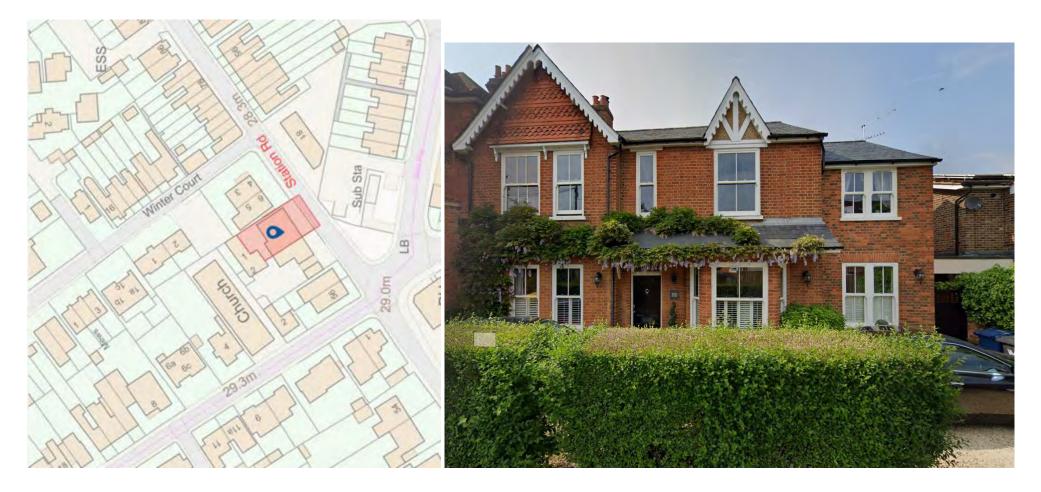

| Address             | 62 Station Road                                                                                                 |
|---------------------|-----------------------------------------------------------------------------------------------------------------|
| Reference           | <u>24/06365/FUL</u>                                                                                             |
| Applicant           | Mr Jake Flannery                                                                                                |
| Description         | Householder application for removal of hedge to be replaced with black metal railings and dropped kerb to allow |
|                     | vehicular access (part retrospective)                                                                           |
| <b>MTC</b> Decision | No objection subject to highways approval                                                                       |