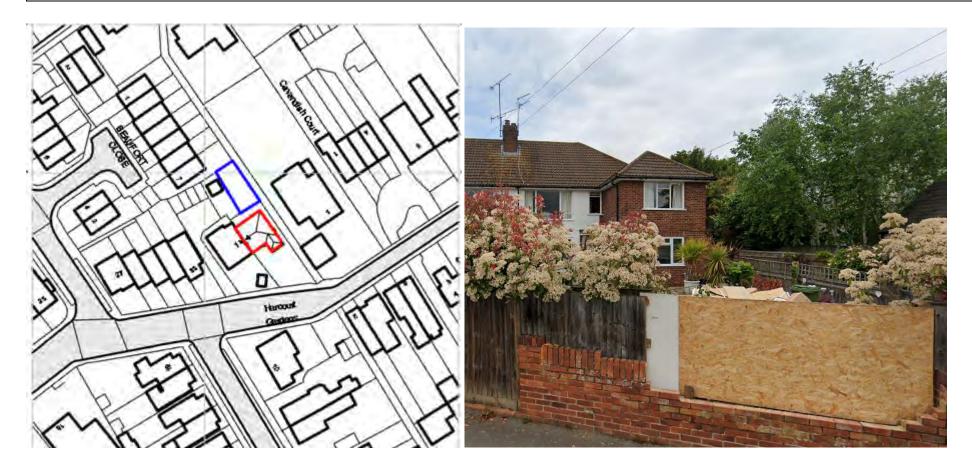

Address4 Harcourt GardensReference24/05891/FULApplicantJanis PrescottDescriptionConstruction of new flat roof dormer to rear roof pitch, velux windows to front and side pitches in connection<br/>with loft conversion to habitable living spaceMTC DecisionNo objection