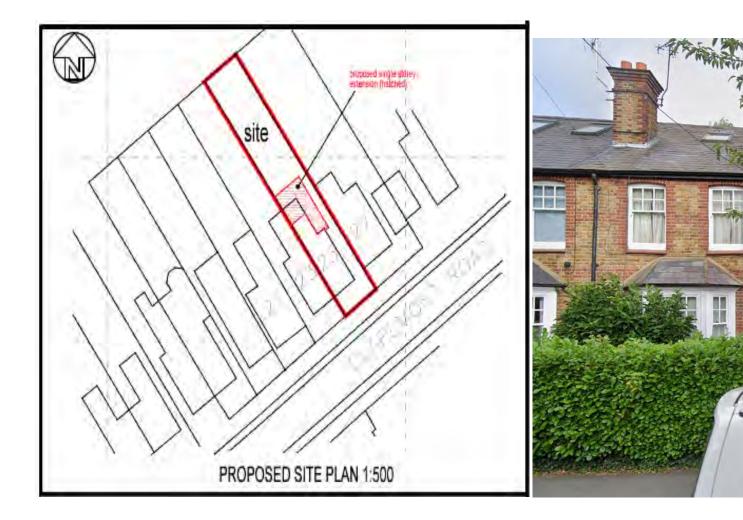

| Address             | 25 Claremont Road                                                                                              |
|---------------------|----------------------------------------------------------------------------------------------------------------|
| Reference           | <u>24/06440/FUL</u>                                                                                            |
| Applicant           | Mr M Bell                                                                                                      |
| Description         | Householder application for construction of single storey rear/side extension and new velux roof lights to the |
|                     | main roof                                                                                                      |
| <b>MTC Decision</b> | No objection                                                                                                   |