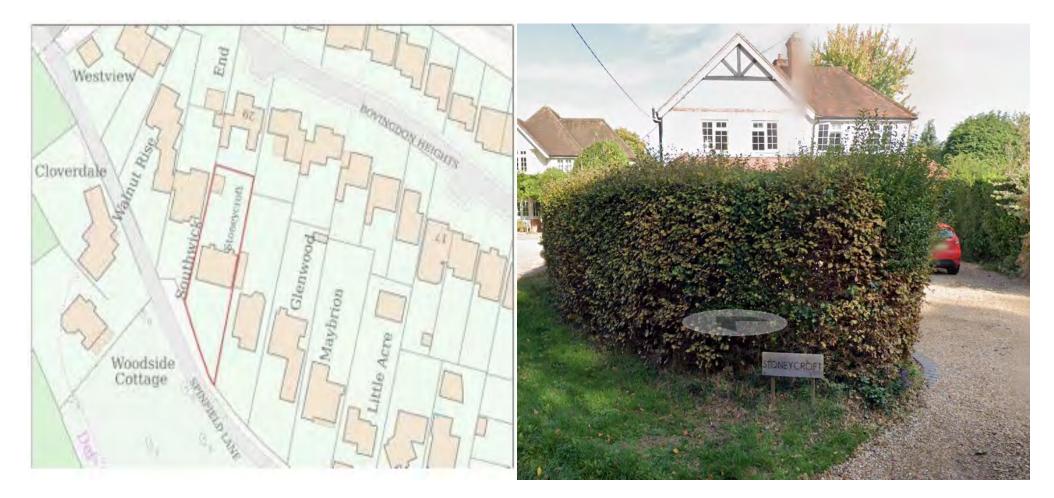

| Address      | Stoneycroft Spinfield Lane                                                                                           |
|--------------|----------------------------------------------------------------------------------------------------------------------|
| Reference    | <u>24/06527/FUL</u>                                                                                                  |
| Applicant    | James Hick                                                                                                           |
| Description  | Householder application for construction of part two storey, part single storey front extension, facade alterations, |
|              | introduction of side dormer, solar panels and all associated works                                                   |
| MTC Decision | No objection                                                                                                         |