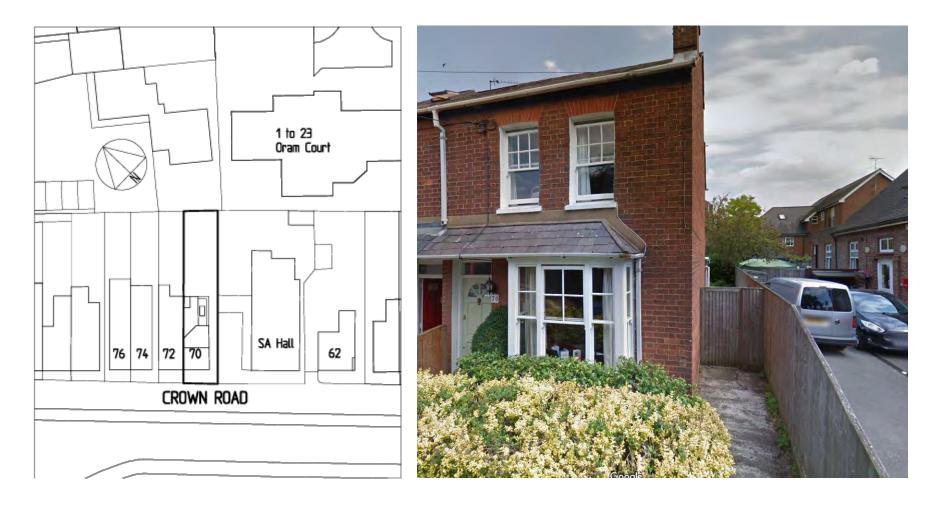

| Address      | 70 Crown Road                                                                                                    |
|--------------|------------------------------------------------------------------------------------------------------------------|
| Reference    | <u>24/05946/FUL</u>                                                                                              |
| Applicant    | Mrs Slator                                                                                                       |
| Description  | Householder application for construction of ground floor side extension following demolition of existing lean-to |
| MTC Decision | No objection                                                                                                     |