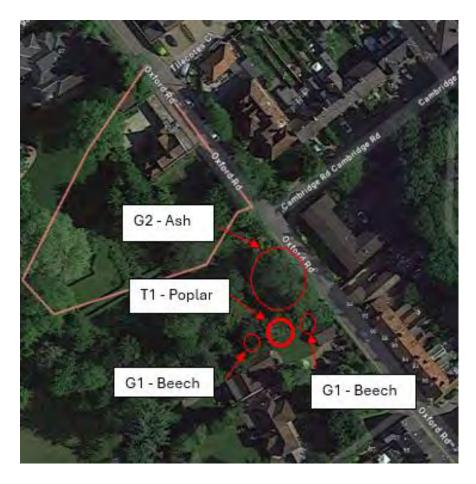

Applications Received: 20.06.24 to 11.07.24

**xx** x License Applications

**1** x Tree Applications

13 x Full Planning Applications

4 x Tree Works Applications

| Address      | Oxford Cottage Oxford Road                                                                                                                                                                                                      |
|--------------|---------------------------------------------------------------------------------------------------------------------------------------------------------------------------------------------------------------------------------|
| Reference    | <u>24/06549/TREE</u>                                                                                                                                                                                                            |
| Applicant    | Catsaras                                                                                                                                                                                                                        |
| Description  | Crown reduce by 3 metres. to 2 x Beech trees (G1) to reduce the risk of failure from future high winds, mixed with the deteriorating root system will provide a safety management plan and fell 5 x Ash trees (G2) as trees are |
|              | causing concern given their location and high risk of potential failure                                                                                                                                                         |
| MTC Decision | No objection subject to tree officer approval                                                                                                                                                                                   |