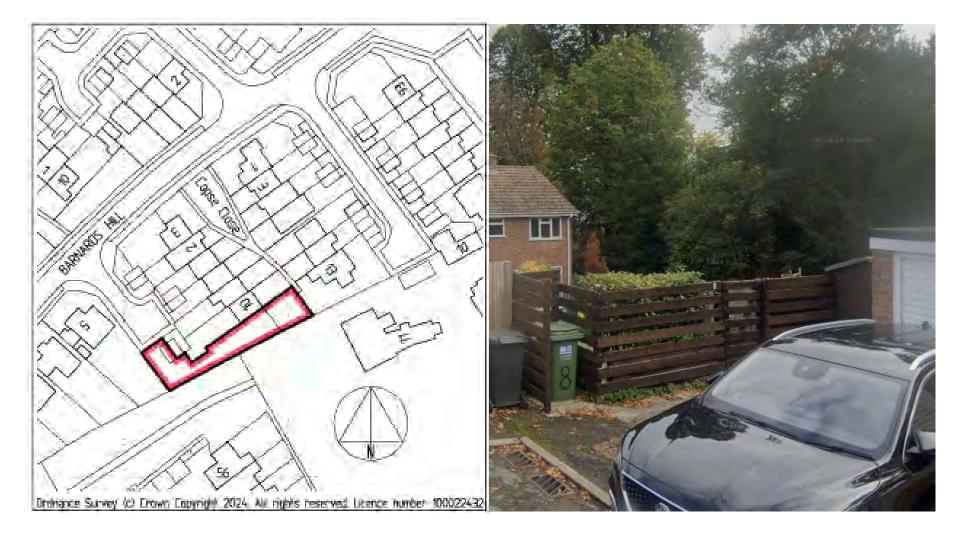

| Address             | Land Adjacent 10 Copse Close                                             |
|---------------------|--------------------------------------------------------------------------|
| Reference           | <u>24/06418/FUL</u>                                                      |
| Applicant           | Mr Hobbs                                                                 |
| Description         | Erection of 1 x 2 bed detached house                                     |
| <b>MTC</b> Decision | No objection subject to highways commenting on the exit to Barnards Hill |