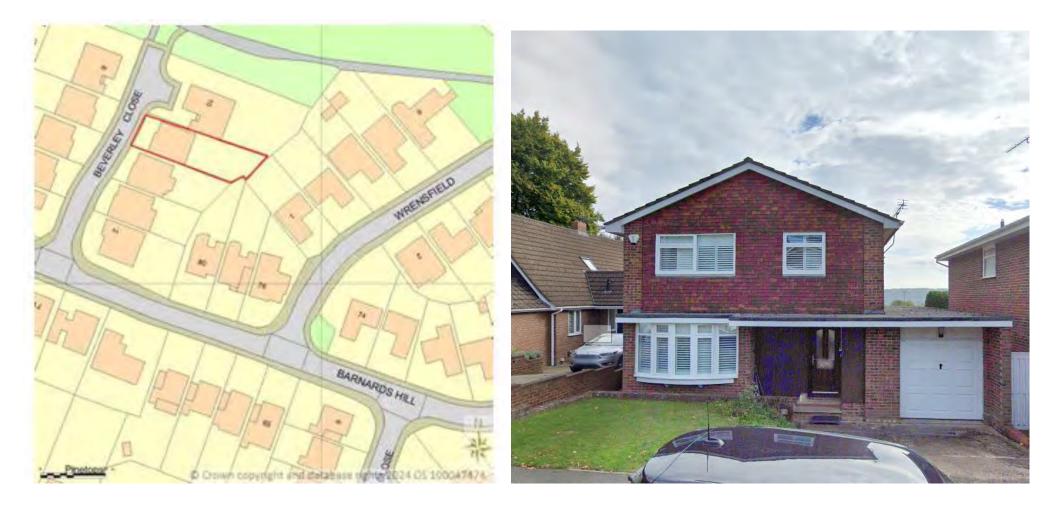

| Address             | Land Adjacent 10 Copse Close                                             |
|---------------------|--------------------------------------------------------------------------|
| Reference           | <u>24/06418/FUL</u>                                                      |
| Applicant           | Mr Hobbs                                                                 |
| Description         | Erection of 1 x 2 bed detached house                                     |
| <b>MTC</b> Decision | No objection subject to highways commenting on the exit to Barnards Hill |