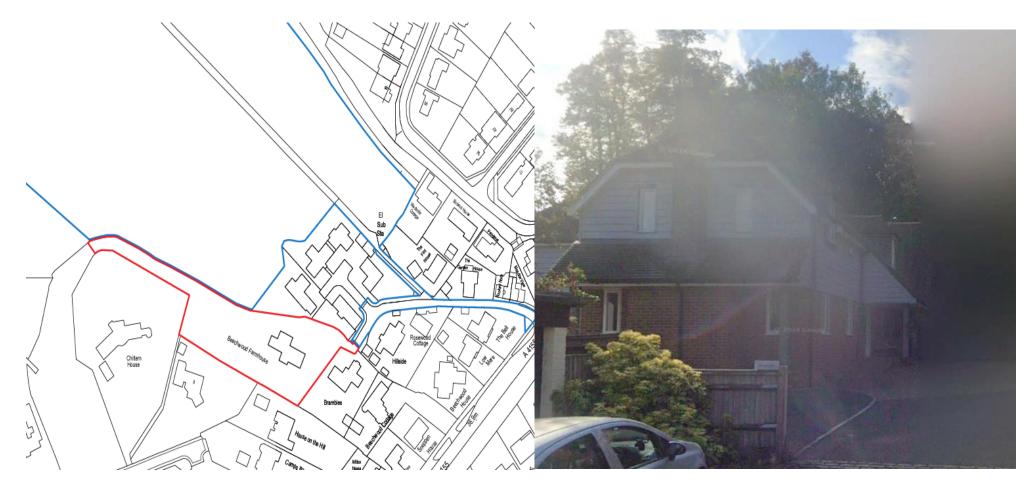

| Address             | Beechwood Farmhouse, Henley Road                                                                                |
|---------------------|-----------------------------------------------------------------------------------------------------------------|
| Reference           | <u>24/06121/FUL</u>                                                                                             |
| Applicant           | Mr & Mrs Alex Davies                                                                                            |
| Description         | Householder application for construction of two storey side extension, single storey front extension and single |
|                     | storey front/side extension and alterations to fenestration                                                     |
| <b>MTC Decision</b> | No objection                                                                                                    |