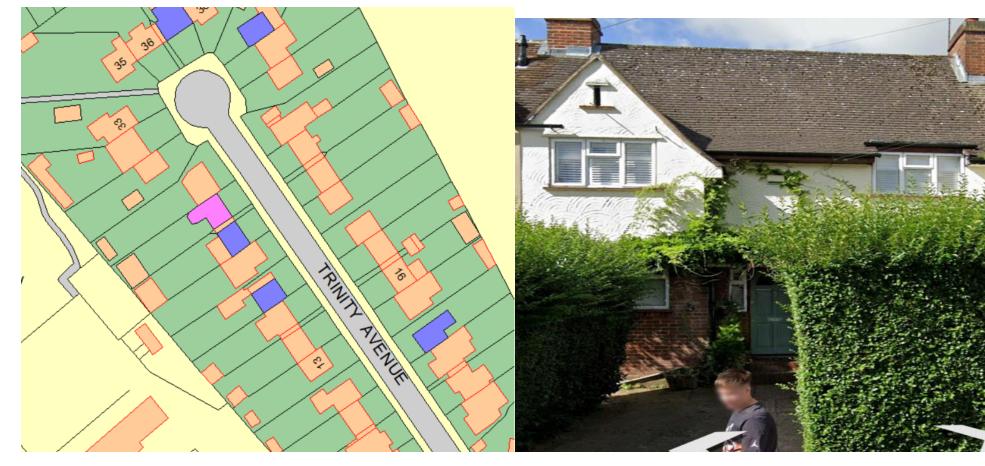

| Address      | 25 Trinity Road                                                                                                         |
|--------------|-------------------------------------------------------------------------------------------------------------------------|
| Reference    | <u>24/06148/FUL</u>                                                                                                     |
| Applicant    | MR AND MRS P TITUS                                                                                                      |
| Description  | Householder application for construction of single storey rear extension including solar panels, conversion of loft     |
|              | void for habitable use including insertion of roof lights to front and rear roof slope and juliet balcony doors to side |
|              | gable wall                                                                                                              |
| MTC Decision | Unable to comment as plan inadequate                                                                                    |