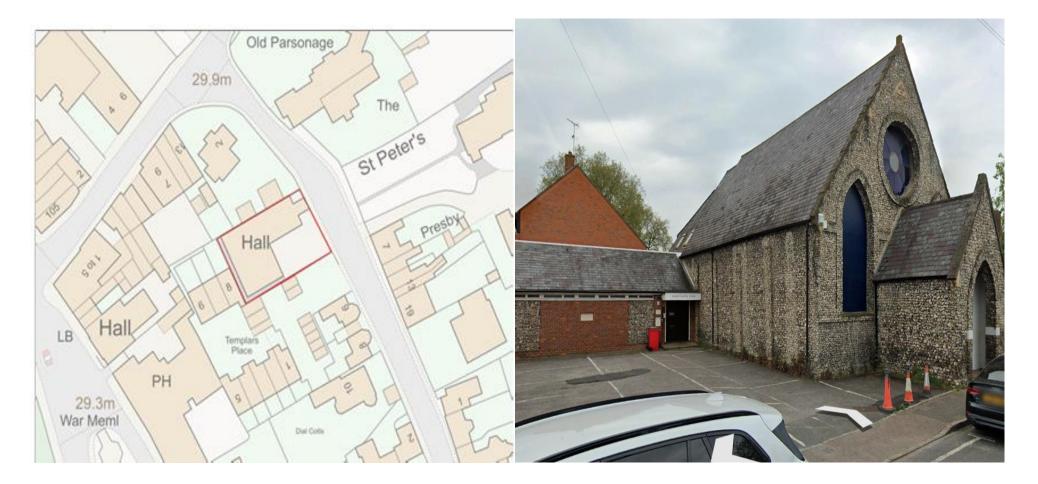

| Address      | Marlow Masonic Centre, 4 St Peter Street                                                                          |
|--------------|-------------------------------------------------------------------------------------------------------------------|
| Reference    | <u>24/06019/FUL</u>                                                                                               |
| Applicant    | Mr Paul Webb                                                                                                      |
| Description  | Construction of single storey porch and ramp/steps to front. Installation of air conditioning units and screen to |
|              | roof and side                                                                                                     |
| MTC Decision | No objection subject to conservation officer approval                                                             |