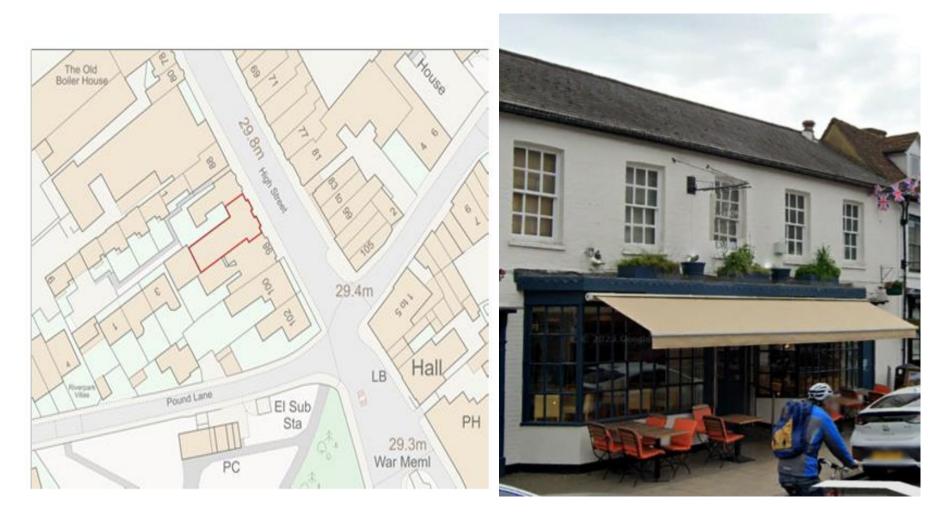

| Address             | 92 - 94 High Street                                                                                                    |
|---------------------|------------------------------------------------------------------------------------------------------------------------|
| Reference           | <u>24/06163/LBC</u> & <u>24/06032/ADV</u>                                                                              |
| Applicant           | Individual Restaurants                                                                                                 |
| Description         | Listed building application for display of 1 x illuminated fascia sign, 1 x externally illuminated fascia sign and non |
|                     | illuminated awning sign replacing existing signage on a like for like basis                                            |
| <b>MTC Decision</b> | No objection subject to conservation officer approval                                                                  |