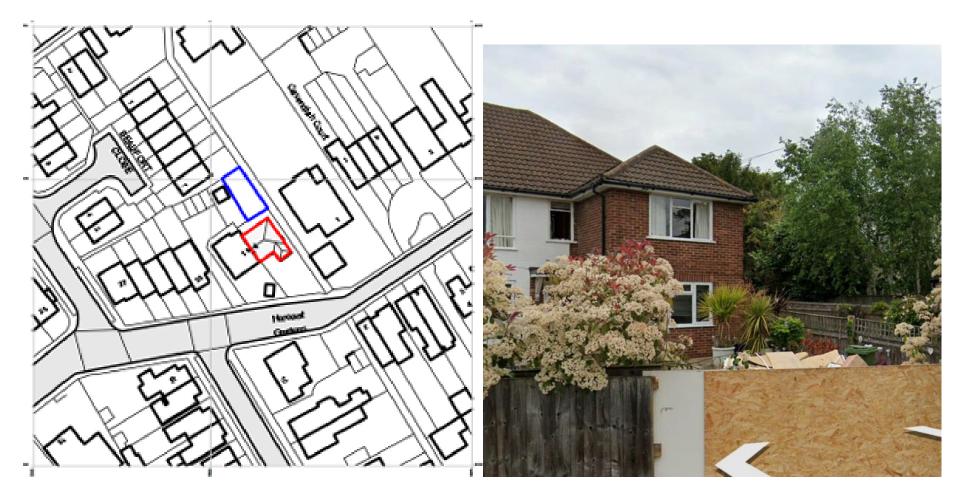

| Address      | 4 Harcourt Gardens, Beaumont Rise                                                                              |
|--------------|----------------------------------------------------------------------------------------------------------------|
| Reference    | <u>24/05891/FUL</u>                                                                                            |
| Applicant    | Janis Prescott                                                                                                 |
| Description  | Construction of new flat roof dormer to rear roof pitch, velux windows to front and side pitches in connection |
|              | with loft conversion to habitable living space                                                                 |
| MTC Decision | Objection - double dormer does not comply with guidance                                                        |