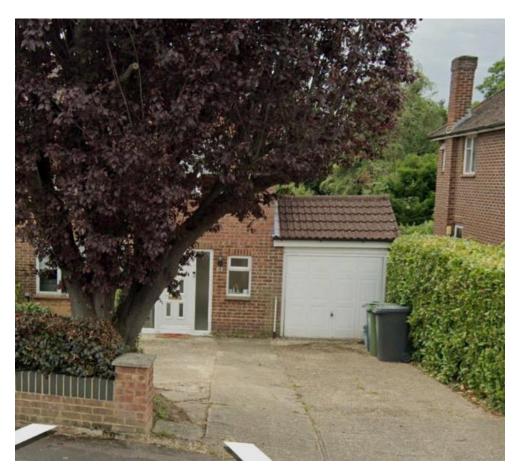

Parking Standards and Guidance

| Address             | 61 Hillside Road                                                                                                |
|---------------------|-----------------------------------------------------------------------------------------------------------------|
| Reference           | <u>24/06181/FUL</u>                                                                                             |
| Applicant           | Mr Tom Flanagan                                                                                                 |
| Description         | Householder application for construction of part single part two storey rear/side extension to ground and first |
|                     | floor, part garage conversion, new porch, rear raised terrace and internal alterations                          |
| <b>MTC Decision</b> | No objection                                                                                                    |