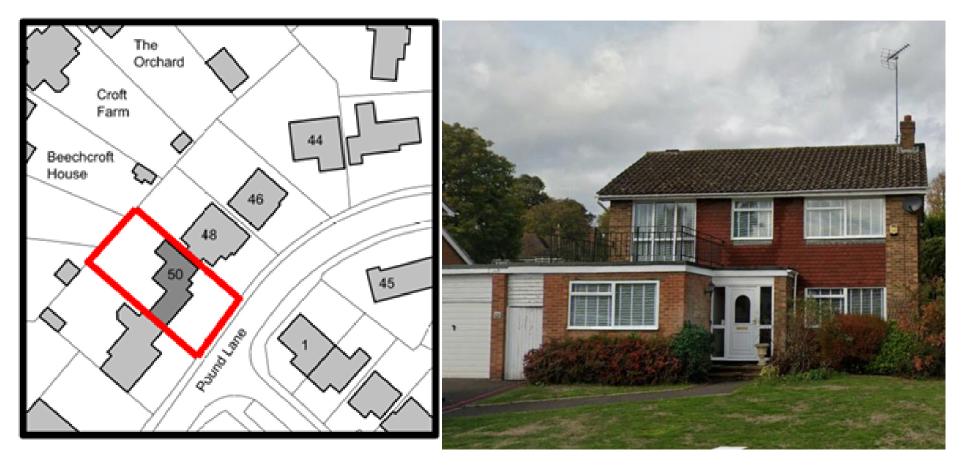

| Address      | 50 Pound Lane                                                                                                       |
|--------------|---------------------------------------------------------------------------------------------------------------------|
| Reference    | <u>24/06080/FUL</u>                                                                                                 |
| Applicant    | Adam Ellison                                                                                                        |
| Description  | Householder application for demolition of an existing double garage, single storey front extension and              |
|              | conservatory. Erection of a part single / part two storey front extension and a two storey side and rear extension. |
|              | Re-roofing with solar panels and alterations to fenestration.                                                       |
| MTC Decision | No objection                                                                                                        |