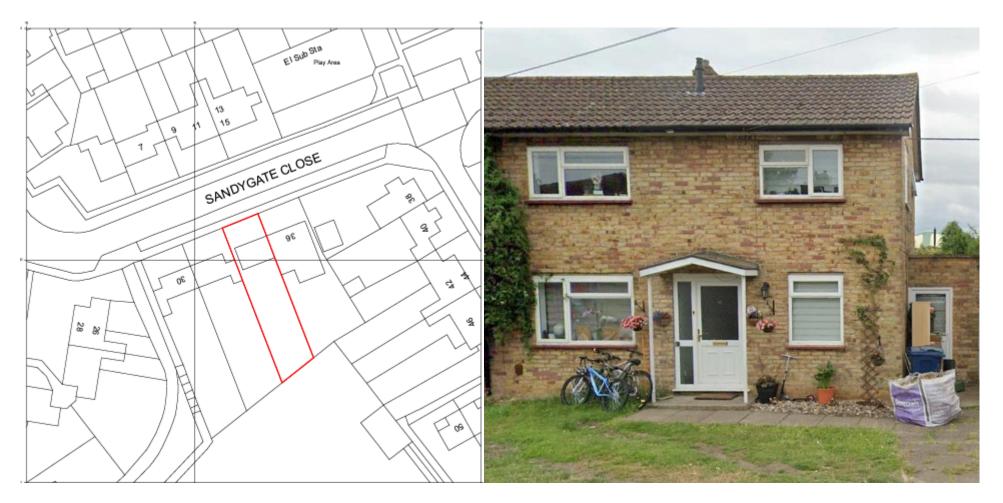

| Address      | 34 Sandygate Close                                                                                            |
|--------------|---------------------------------------------------------------------------------------------------------------|
| Reference    | <u>24/06119/FUL</u>                                                                                           |
| Applicant    | Dr Ahmad Daowd                                                                                                |
| Description  | Householder application for construction of part two storey, part single storey rear extension and associated |
|              | internal alterations                                                                                          |
| MTC Decision | No objection                                                                                                  |