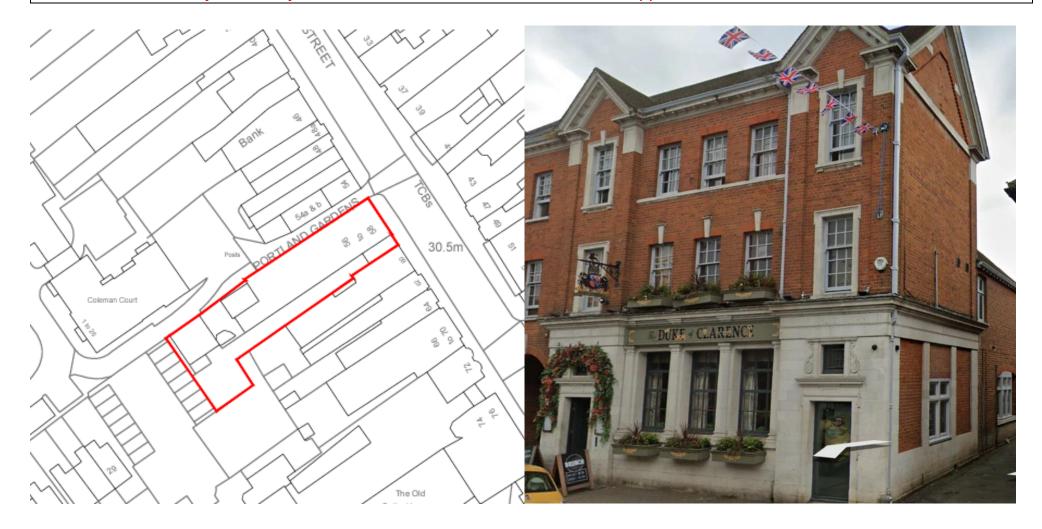

| Address      | 56 High Street                                                                                                |
|--------------|---------------------------------------------------------------------------------------------------------------|
| Reference    | <u>24/06078/FUL</u>                                                                                           |
| Applicant    | McMullens & Sons Ltd                                                                                          |
| Description  | Extension of outdoor seating area including resurfacing, two fixed seating benches with planters and part 2m, |
|              | part 3m boundary fence                                                                                        |
| MTC Decision | No objection subject to environmental & conservation officer approval                                         |