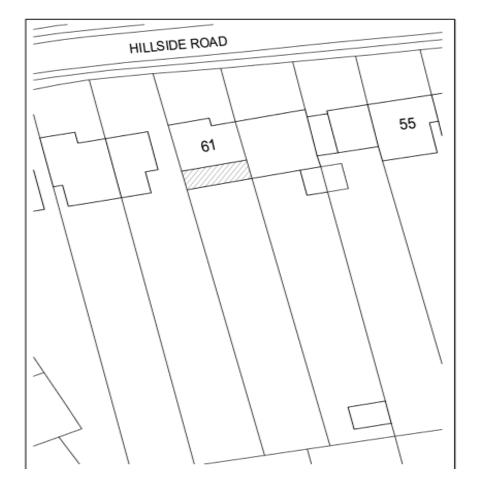

Parking Standards and Guidance

| Address             | 61 Hillside Road                                                                                                |
|---------------------|-----------------------------------------------------------------------------------------------------------------|
| Reference           | <u>24/06181/FUL</u>                                                                                             |
| Applicant           | Mr Tom Flanagan                                                                                                 |
| Description         | Householder application for construction of part single part two storey rear/side extension to ground and first |
|                     | floor, part garage conversion, new porch, rear raised terrace and internal alterations                          |
| <b>MTC Decision</b> | No objection                                                                                                    |