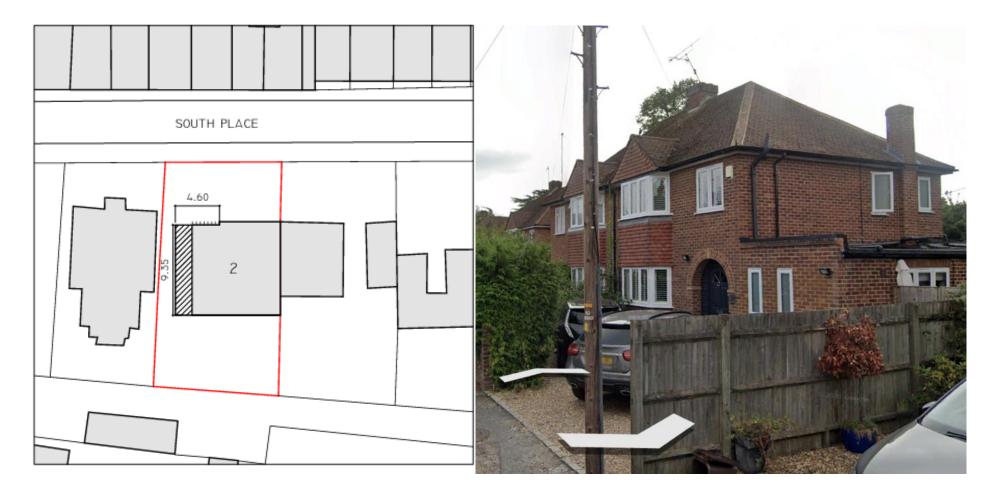

| Address      | 2 South Place                                                                                     |
|--------------|---------------------------------------------------------------------------------------------------|
| Reference    | <u>24/06074/FUL</u>                                                                               |
| Applicant    | Ms Kath Casey                                                                                     |
| Description  | Householder application for two storey side/rear extension and loft conversion                    |
| MTC Decision | Objection – over development, lack of parking and will have an adverse impact on the street scene |