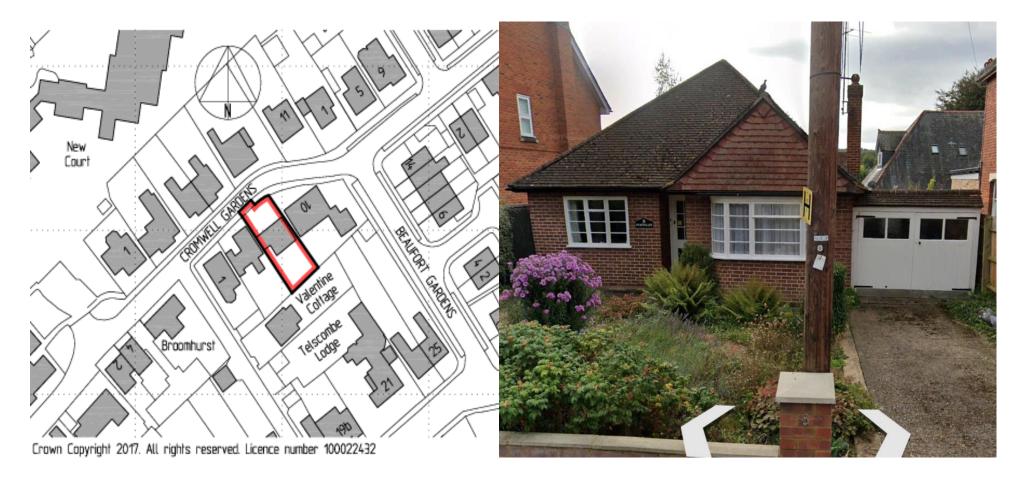

| Address      | 8 Cromwell Gardens                                                                                             |
|--------------|----------------------------------------------------------------------------------------------------------------|
| Reference    | <u>24/06161/FUL</u>                                                                                            |
| Applicant    | Mr & Mrs Leonard                                                                                               |
| Description  | Demolition of the existing bungalow and the erection of a replacement 3 bedroom detached house, a car lift and |
|              | a modified access                                                                                              |
| MTC Decision | No objection                                                                                                   |